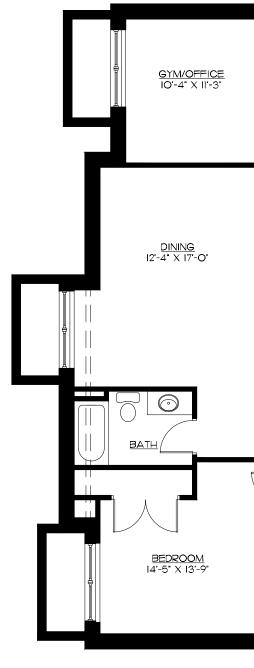

# THE FIN II

### 5 BEDROOMS | 5.5 BATHROOMS 4,382 SF





NOTE: Floorplans may vary according to elevation and figures reflecting size, square footage, and other dimensions are estimates; actual construction may vary. Size and square footage of home may vary based on expandable area and options selected. Nantucket Property Owner, LLC reserves the right to change plans, dimensions, features, specifications, materials, and availability of homes without notice or obligation.

CAPITAL HALL

## NANTUCKET Candpiper Place II

## SECOND FLOOR | 1,432 SF

AKems | development





# THE FIN II

### 5 BEDROOMS | 5.5 BATHROOMS 4,382 SF





### **OPTIONAL LOWER LEVEL | 1,475 SF**

NOTE: Floorplans may vary according to elevation and figures reflecting size, square footage, and other dimensions are estimates; actual construction may vary. Size and square footage of home may vary based on expandable area and options selected. Nantucket Property Owner, LLC reserves the right to change plans, dimensions, features, specifications, materials, and availability of homes without notice or obligation.



## NANTUCKET Candpiper Place II



### **OPTIONAL PLATINUM LOWER LEVEL | 1,475 SF**

AKems | DEVELOPMENT