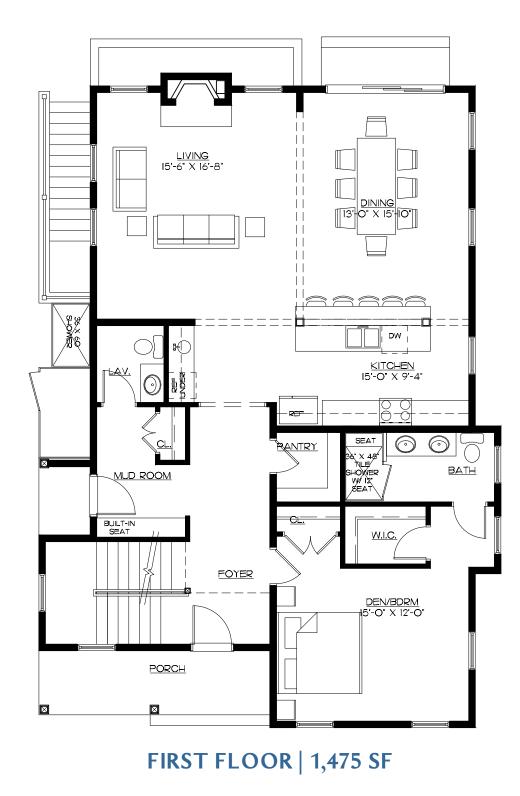

# THE FIN II

### 5 BEDROOMS | 5.5 BATHROOMS 4,382 SF

NOTE: Floorplans may vary according to elevation and figures reflecting size, square footage, and other dimensions are estimates; actual construction may vary. Size and square footage of home may vary based on expandable area and options selected. Nantucket Property Owner, LLC reserves the right to change plans, dimensions, features, specifications, materials, and availability of homes without notice or obligation.