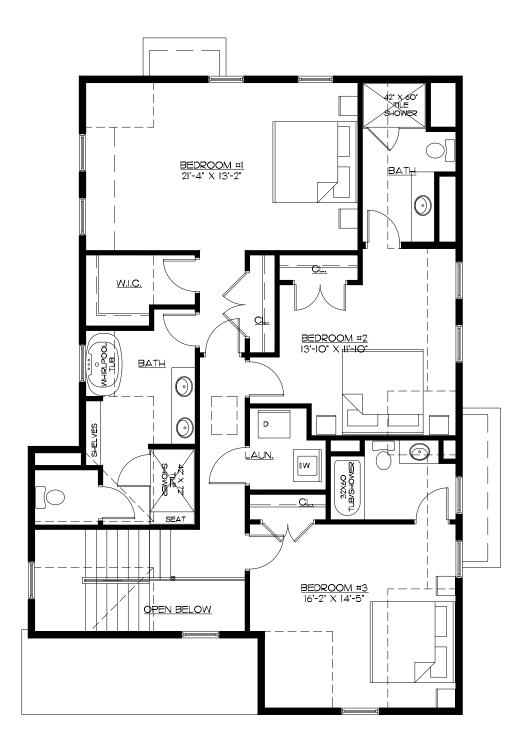

## NANTUCKET Candpiper Place II

## SECOND FLOOR | 1,432 SF

AKems | development