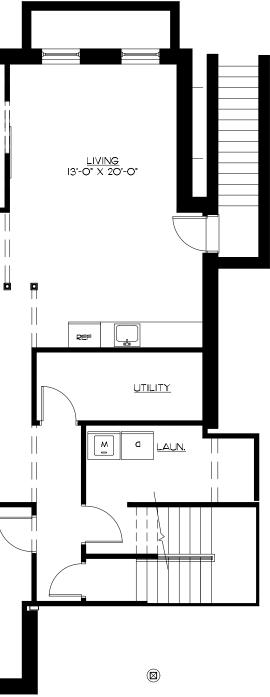

# THE FIN II

### 5 BEDROOMS | 5.5 BATHROOMS 4,382 SF

### **OPTIONAL LOWER LEVEL | 1,475 SF**

NOTE: Floorplans may vary according to elevation and figures reflecting size, square footage, and other dimensions are estimates; actual construction may vary. Size and square footage of home may vary based on expandable area and options selected. Nantucket Property Owner, LLC reserves the right to change plans, dimensions, features, specifications, materials, and availability of homes without notice or obligation.