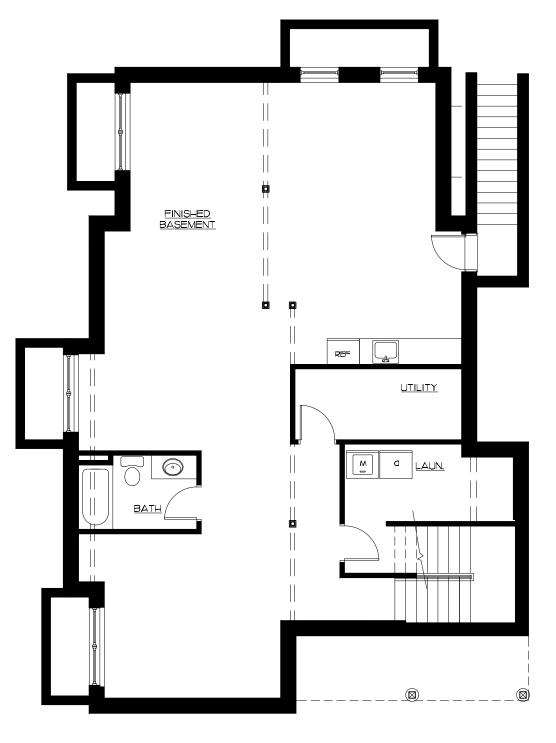

# THE FIN II

### 5 BEDROOMS | 5.5 BATHROOMS 4,382 SF

### **OPTIONAL LOWER LEVEL | 1,475 SF**

NOTE: Floorplans may vary according to elevation and figures reflecting size, square footage, and other dimensions are estimates; actual construction may vary. Size and square footage of home may vary based on expandable area and options selected. Nantucket Property Owner, LLC reserves the right to change plans, dimensions, features, specifications, materials, and availability of homes without notice or obligation.

## NANTUCKET Candpiper Place II

### **OPTIONAL PLATINUM LOWER LEVEL | 1,475 SF**

AKems | DEVELOPMENT