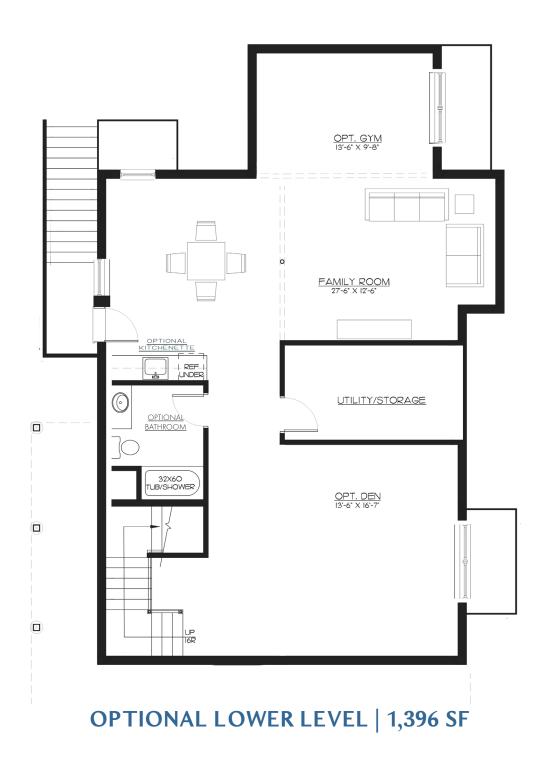

### OPTIONAL PLATINUM LOWER LEVEL | 1,396 SF

NOTE: Floorplans may vary according to elevation and figures reflecting size, square footage, and other dimensions are estimates; actual construction may vary. Size and square footage of home may vary based on expandable area and options selected. Nantucket Property Owner, LLC reserves the right to change plans, dimensions, features, specifications, materials, and availability of homes without notice or obligation.