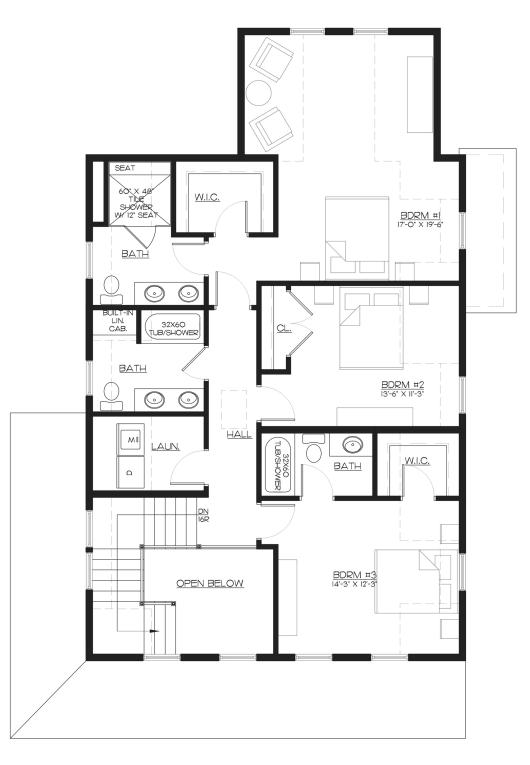

# **THE CAPTAIN**

4 BEDROOMS | 4.5 - 5.5 BATHROOMS 2,589 - 3,985 SF



### FIRST FLOOR | 1,396 SF

NOTE: Floorplans may vary according to elevation and figures reflecting size, square footage, and other dimensions are estimates; actual construction may vary. Size and square footage of home may vary based on expandable area and options selected. Nantucket Property Owner, LLC reserves the right to change plans, dimensions, features, specifications, materials, and availability of homes without notice or obligation.



SECOND FLOOR | 1,193 SF CAPITAL HALL

## NANTUCKET **Sandpiper Place II**

AKems | DEVELOPMENT





# THE CAPTAIN

4 BEDROOMS | 4.5 - 5.5 BATHROOMS 2,589 - 3,985 SF





### OPTIONAL PLATINUM LOWER LEVEL | 1,396 SF

NOTE: Floorplans may vary according to elevation and figures reflecting size, square footage, and other dimensions are estimates; actual construction may vary. Size and square footage of home may vary based on expandable area and options selected. Nantucket Property Owner, LLC reserves the right to change plans, dimensions, features, specifications, materials, and availability of homes without notice or obligation.



## NANTUCKET Sandpiper Place II

AKems | development