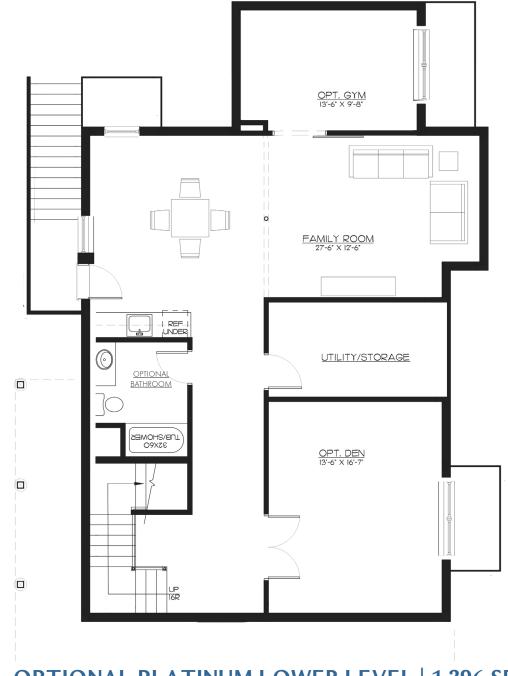

### OPTIONAL PLATINUM LOWER LEVEL | 1,396 SF

NOTE: Floorplans may vary according to elevation and figures reflecting size, square footage, and other dimensions are estimates; actual construction may vary. Size and square footage of home may vary based on expandable area and options selected. Nantucket Property Owner, LLC reserves the right to change plans, dimensions, features, specifications, materials, and availability of homes without notice or obligation.