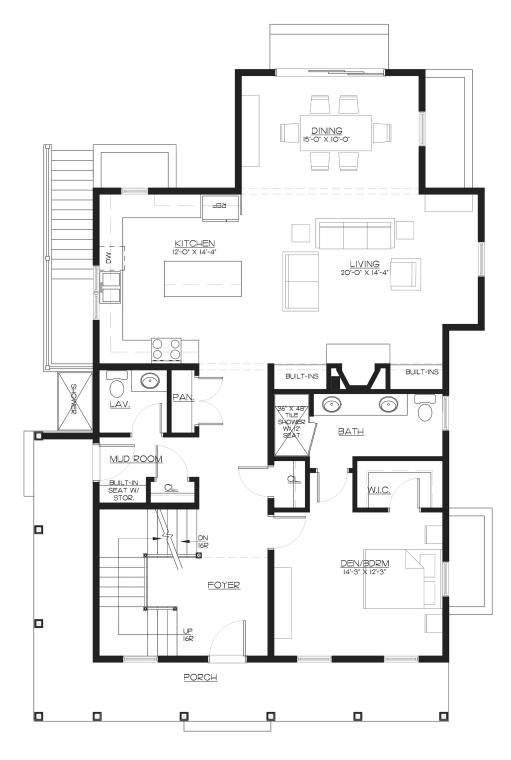

### FIRST FLOOR | 1,396 SF

NOTE: Floorplans may vary according to elevation and figures reflecting size, square footage, and other dimensions are estimates; actual construction may vary. Size and square footage of home may vary based on expandable area and options selected. Nantucket Property Owner, LLC reserves the right to change plans, dimensions, features, specifications, materials, and availability of homes without notice or obligation.